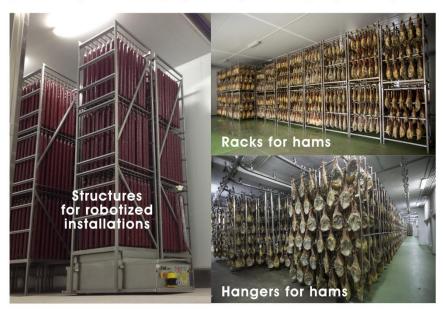

PRODUCTS

CONSTRUCTION

FOOD INDUSTRY Racks and hangers for hams and sausages

Structures for robotized installations
Salting containers

Washbasins and Sinks

Desinfection units

Wardrove lockers

Conveyor belts

## FOOD INDUSTRY

Equipment

Racks for sausages

Hangers for sausages

■ Hangers for sausages

Salting containers

■ Bacon containers

Pyramid trolley for ribs