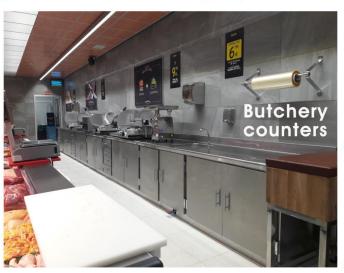

Fish/Deli/Butchery counters Worksurfaces Tray Trolleys Hooks and Brackets Reception desk Dispensers

..

## SUPERMARKETS

Fish counter

Cutting tables of ham

 Carros de bandejas

 Ozone disinfection cabinet for knives

ovens trolleys

■ Worksurfacer

■ Storage unit