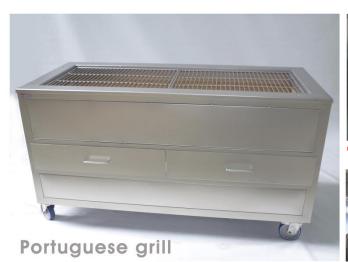

Banisters Handrails Stairs Signage Awning

...

Coffee counter Storage Units Shelving Kitchen Tables Grills

**HOSPITALITY** 

AND

**RESTAURANTS** 

...

**SUPERMARKETS** 